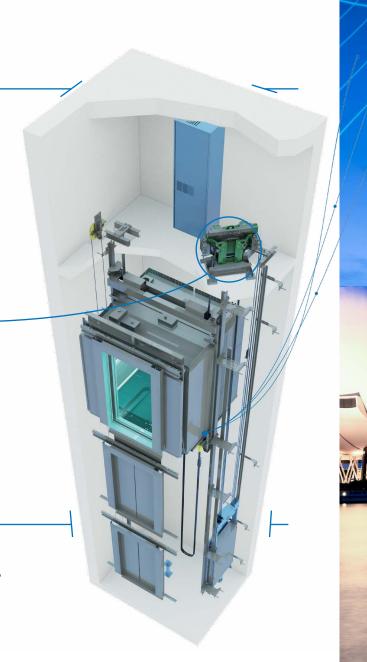

Powered by the compact KONE EcoDisc® hoisting motor, the KONE MiniSpace DX features a highly compact machine room that is simply an extension of the elevator shaft – meaning it's fast and cost-efficient to install. Contact your local KONE sales representative to find out more.

## Less space, faster construction

The machine room is simply an extension of the elevator shaft, making installation safer, faster, and more cost-efficient.