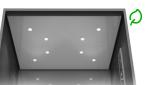

#### CEILINGS

Finishing: ST4

LEED/BREEAM and Green Mark

Lighting: LED spot Finishing: ST4, PP10FT, MP1

Green Mark

LEED/BREEAM

CL91 Lighting: LED tubes Finishing: ST4, PP10FT, ST43 Finishing: ST4, MP1, MP2

Lighting: LED PCB Finishing: ST4, PP10FT

Lighting: LED tubes Finishing: ST4

LF12

Lighting: LED PCB Finishing: ST43

Lighting: LED PCB Finishing: MP1