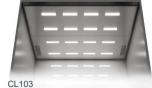

#### CEILINGS

Finishing: ST4

LEED/BREEAM and Green Mark

Lighting: LED spot Finishing: ST4, PP10FT, MP1

Green Mark

LEED/BREEAM

CL91 Lighting: LED tubes Finishing: ST4, PP10FT, ST43 Finishing: ST4, MP1, MP2

Lighting: LED PCB Finishing: ST4, PP10FT