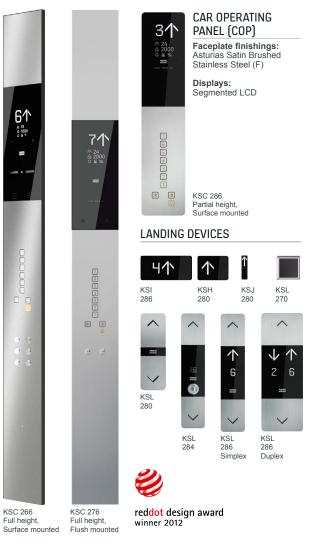

| CAR OPER                 | ATING PANEL (COP)                                                                                                                                         | LANDING DEVICES                                                                                                                                                                                                                               |
|--------------------------|-----------------------------------------------------------------------------------------------------------------------------------------------------------|-----------------------------------------------------------------------------------------------------------------------------------------------------------------------------------------------------------------------------------------------|
| ± ≁                      | Faceplate finishes<br>Brushed stainless steel with<br>anti-fingerprint coating (AFP)<br>Display<br>7-segment, dot-matrix. STN LCD<br>Amber LED, White LED | i i i i i i i i i i i i i i i i i i i i i i i i i i i i i i i i i i i i i i i i i i i i i i i i i i i i i i i i i i i i i i i i i i i i i i i i i i i i i i i i i i i i i i i i i i i i i i i i i i i i i i i i i i i i i i i i i i i i i i i |
| 2000<br>(% 10<br>(% 800) | Horizontal COP<br>(SEC keypad)                                                                                                                            | BUTTONS                                                                                                                                                                                                                                       |
| 0                        | 0 <b>22</b><br>000 000 000                                                                                                                                | Silver stainless<br>steel with Braile Black glass Silver stainless<br>steel steel                                                                                                                                                             |
| 6<br>6<br>6<br>9         | Horizontal COP<br>(TTC keypad)                                                                                                                            | HALL LANTERNS & INDICATORS                                                                                                                                                                                                                    |
| • •                      | Partial<br>hieght COP                                                                                                                                     |                                                                                                                                                                                                                                               |
|                          | Mounting types<br>Surface mounted: landing, partial height &<br>horizontal COP<br>Flush mounted: full-height COP                                          | FINISHES                                                                                                                                                                                                                                      |
|                          | Buttons<br>Round surface mounted,<br>Braille as an option<br>Square surface mounted with braille for<br>EN81-70-2018                                      | ST4AFP                                                                                                                                                                                                                                        |
| Full<br>height COP       |                                                                                                                                                           |                                                                                                                                                                                                                                               |