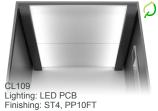

#### CEILINGS

Finishing: ST4

LEED/BREEAM and Green Mark

Lighting: LED spot Finishing: ST4, PP10FT, MP1

Green Mark

LEED/BREEAM

CL91 Lighting: LED tubes Finishing: ST4, PP10FT, ST43 Finishing: ST4, MP1, MP2

Lighting: LED PCB Finishing: ST4, PP10FT