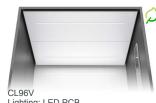

#### CEILINGS

Finishing: ST4

LEED/BREEAM and Green Mark

Lighting: LED spot Finishing: ST4, PP10FT, MP1

Green Mark

LEED/BREEAM

CL91 Lighting: LED tubes Finishing: ST4, PP10FT, ST43 Finishing: ST4, MP1, MP2

Lighting: LED PCB Finishing: ST4, PP10FT

Lighting: LED tubes Finishing: ST4

LF12

Lighting: LED PCB Finishing: ST43

Lighting: LED PCB Finishing: MP1