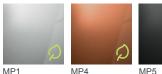

#### MIRROR-POLISHED STAINLESS STEEL

MP4 Silver mirror Copper mirror polished polished stainless steel stainless steel

WS1 Carbon black Liaht wooden mirror polished printed steel

stainless steel

WS2 Warm wooden