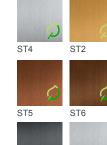

#### WALL MATERIALS

**BRUSHED STAINLESS STEEL** 

#### MIRROR-POLISHED STAINLESS STEEL

MP4 Silver mirror Copper mirror polished polished stainless steel stainless steel

WS1 Carbon black Liaht wooden mirror polished printed steel

stainless steel

WS2 Warm wooden

WS3 Dark wooden printed steel printed steel

**DOOR MATERIALS** 

#### **BRUSHED STAINLESS STEEL**

stainless steel

ST5AFP with

coating

anti-fingerprint

Gold brushed

stainless steel

ST2AFP with

coating

anti-fingerprint

Copper brushed Bronze brushed Carbon black

ST6AFP with

anti-fingerprint

coating

METALLIC PAINTED STEEL

stainless steel

stainless steel brushed

ST43 Carbon black Silver brushed brushed stainless steel stainless steel with anti-fingerprint coating

#### PAINTED STEEL

Silver brushed

stainless steel

ST4AFP with

coating

anti-fingerprint

METP5FT Trustworthy Blue, fine metallic painted textured metallic painted steel

METP6FT METP7FT Iron Stone, Metallic Black fine textured fine textured metallic painted metallic painted steel steel

#### ETCHED STAINLESS STEEL

WOODEN PRINTED STEEL