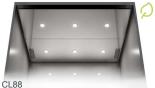

#### CEILINGS

Finishing: ST4

LEED/BREEAM and Green Mark

Lighting: LED spot Finishing: ST4, PP10FT, MP1

Green Mark

LEED/BREEAM

CL91 Lighting: LED tubes Finishing: ST4, PP10FT, ST43 Finishing: ST4, MP1, MP2

Lighting: LED PCB Finishing: ST4, PP10FT

Lighting: LED tubes Finishing: ST4

LF12

Lighting: LED PCB Finishing: ST43

Lighting: LED PCB Finishing: MP1