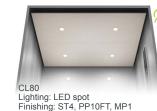

#### CEILINGS

Finishing: ST4

LEED/BREEAM and Green Mark

Lighting: LED spot Finishing: ST4, PP10FT, MP1

Green Mark

LEED/BREEAM

CL91 Lighting: LED tubes Finishing: ST4, PP10FT, ST43 Finishing: ST4, MP1, MP2

Lighting: LED PCB Finishing: ST4, PP10FT