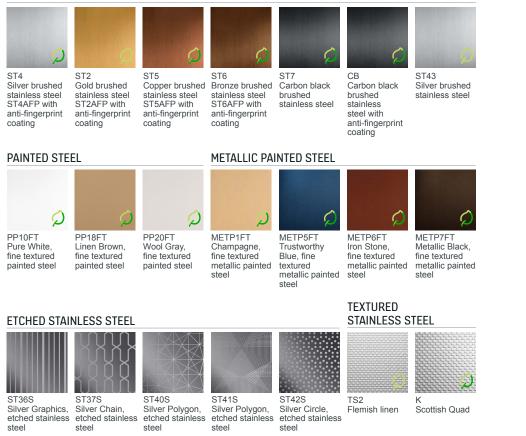

#### WALL MATERIALS

**BRUSHED STAINLESS STEEL** 

#### **BRUSHED STAINLESS STEEL**

stainless steel

ST5AFP with

coating

anti-fingerprint

Gold brushed

stainless steel

ST2AFP with

coating

anti-fingerprint

Copper brushed Bronze brushed Carbon black

ST6AFP with

anti-fingerprint

coating

METALLIC PAINTED STEEL

stainless steel

stainless steel brushed

ST43 Carbon black Silver brushed brushed stainless steel stainless steel with anti-fingerprint coating

#### PAINTED STEEL

Silver brushed

stainless steel

ST4AFP with

coating

anti-fingerprint

METP5FT Trustworthy Blue, fine metallic painted textured metallic painted steel

METP6FT METP7FT Iron Stone, Metallic Black fine textured fine textured metallic painted metallic painted steel steel

#### ETCHED STAINLESS STEEL

WOODEN PRINTED STEEL