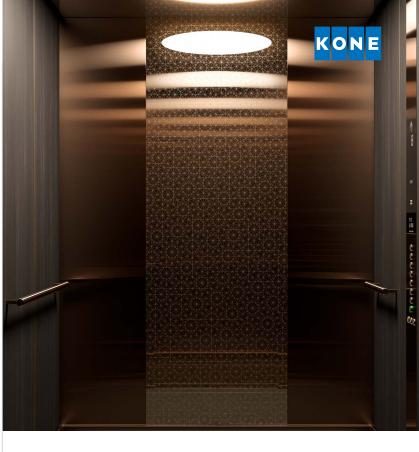

# KONE E MINISPACE® DX VISUAL OPTIONS

This reliable and cost-effective elevator solution for residential buildings is durable, connected, easy to maintain, and available with clear specifications and carefully selected design options.

# ATTRACTIVE, DURABLE WALL, DOOR, AND FLOORING OPTIONS

#### **KDS 220 - CAREFULLY CRAFTED RELIABILITY**

The KDS 220 signalization family provides excellent usability and reliability in a timeless design. Bright contrast LED or LCD displays and black and white operating buttons provide clear guidance for passengers inside the elevator car and on landings, while the sleek steel and tempered glass materials are stylish and durable.